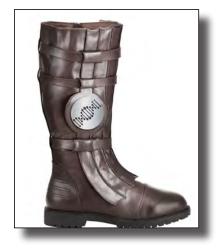

### The Luthera Boots MYSTERY • 006

Various Style / Science Fictional / Customizable Brand (category Mystery Reenactment Outfit)

Guardian of the Antique Pyramids Portals

The Luthera Boots are Genuine Leather finest work. Made by our shoemaker of the highest class.

We create the boots for you. You get the complete matching Top Outfit and adequate appearance with. This Outfit can be created for Reenactors or for Movie Set Wear.

Tell us what is the Guild you belong too?

Keeper of the Human DNA Laboratory HELIX ALPHA

The archaic Pre-Astronautic Luthera-Boots with various Brands are mass tailored to your feet and can be equiped with one of our symbols or with the symbol you want .