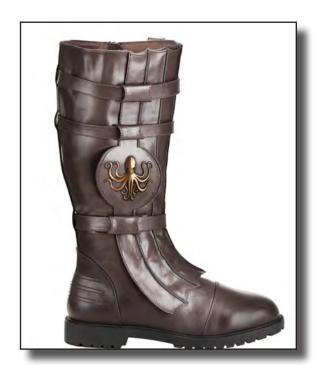

### The Luthera Boots MYSTERY • 006

Various Style / Science Fictional / Customizable Brand (category Mystery Reenactment Outfit)

Guardian of the Antique Pyramids Portals

The Luthera Boots are Genuine Leather finest work. Made by our shoemaker of the highest class.

We create the boots for you. You get the complete matching Top Outfit and adequate appearance with. This Outfit can be created for Reenactors or for Movie Set Wear.

Tell us what is the Guild you belong too?

Keeper of the Human DNA Laboratory HELIX ALPHA

The archaic Pre-Astronautic Luthera-Boots with various Brands are mass tailored to your feet and can be equiped with one of our symbols or with the symbol you want .

This is how "Time Traveller" looking Guards and their specific outfit. This is the reconstruction of that design en detail. The Sand Watch Symbol stands for the Time Lords Guard unit and we can offer color variations: Just ask us and tell us your preferences. This outfit does not include or require a time machine.