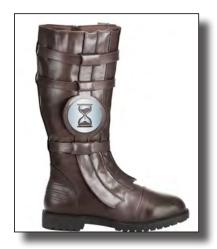

Keeper of the Human DNA Laboratory HELIX ALPHA

The archaic Pre-Astronautic Luthera-Boots with various Brands are mass tailored to your feet and can be equiped with one of our symbols or with the symbol you want .

This is how "Time Traveller" looking Guards and their specific outfit. This is the reconstruction of that design en detail. The Sand Watch Symbol stands for the Time Lords Guard unit and we can offer color variations: Just ask us and tell us your preferences. This outfit does not include or require a time machine.