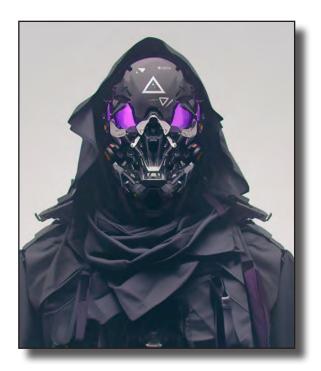

## Mystery SciFi Spacesuit MYSTERY • 004 Time Traveller Style / Science Fictional

(category Mystery Reenactment Outfit)

The Pre-Astronautic shows "Astronauts" looking Guards and their specific outfit. This is the reconstruction of that design en detail. The Sand Watch Symbol stands for the Time Lords Guard unit and we can offer color variations: Just ask us and tell us your preferences. This outfit does not include or require a time machine.

#### Inquiry Details:

yellow decor white decor

> red solid blue solid

Price Range 650 - 880 USD