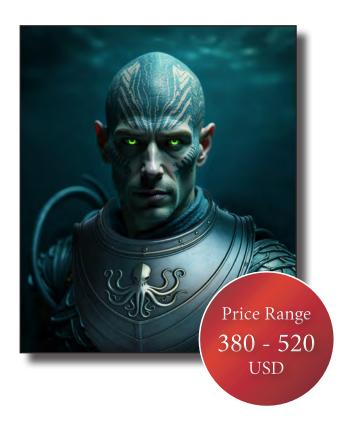

## Assasine Helmet MYSTERY • 002

Omycron Style / Science Fictional (category Mystery Reenactment Outfit)

All products are with the thematic details you wish to be adopted. Also with form and decoration you wish as far as copyright is not touched significantly, we are able to realize the outfit in metal and high product quality, no plastic or cheap outfit garanted.

This product is a representative Assasine helmet. The refrence is taken form a famous fantasy designn and movies and proves the extravant und luxury but classic "hero" look a a noble officer of the Assasine Guild.

The Helmet itself was used for "Representative Occasions" parades and when showing up in public with the Leaders who had to be well protected by his Body Guards all the time.

| Inquiry Details:                           |
|--------------------------------------------|
| your head size in centimeters:             |
| dark metal                                 |
| golden metal                               |
| with engraving golden other                |
| with Decoration as seen on sketch attached |