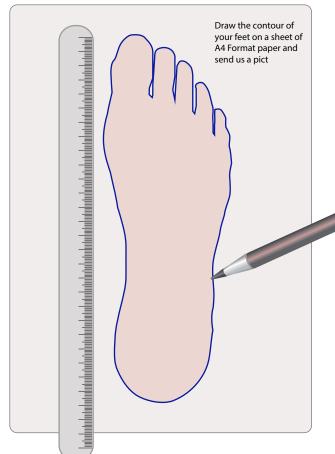

## Your Individual Measures

| Name:           |  |
|-----------------|--|
| Prename:        |  |
|                 |  |
| e-mail:         |  |
| Phone:          |  |
| Your Shoe Size: |  |
| Signature:      |  |