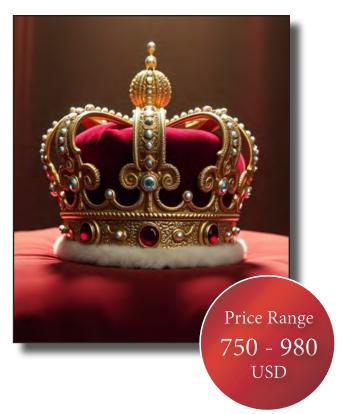

## Kings/Queens Crown MYSTERY • 005

Omycron Style / Science Fictional (category Mystery Reenactment Outfit)

This product is a representative King Crown Replica. The refrence is taken from historical crown or simply from your design study sketch, that you send us. Send us your Sketch with inquiry request. We garant you a forged metal production.

The crown was used for "Coronation" ceremony and when showing up in public with the King or Emperor / Empress.

|  | Inquiry Details:                           |
|--|--------------------------------------------|
|  | your head size in centimeters:             |
|  | white metal                                |
|  | golden metal                               |
|  | with Decoration as seen on sketch attached |
|  |                                            |