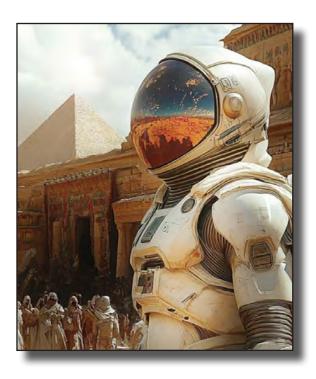

## Mystery SciFi Spacesuit MYSTERY • 004 Time Traveller Style / Science Fictional

(category Mystery Reenactment Outfit)

The Pre-Astronautic shows "Astronauts" looking Guards and their specific outfit. This is the reconstruction of that design en detail. The Sand Watch Symbol stands for the Time Lords Guard unit and we can offer color variations: Just ask us and tell us your preferences. This outfit does not include or require a time machine.

#### Inquiry Details:

yellow decor white decor

> red solid blue solid

Price Range 650 - 880 USD