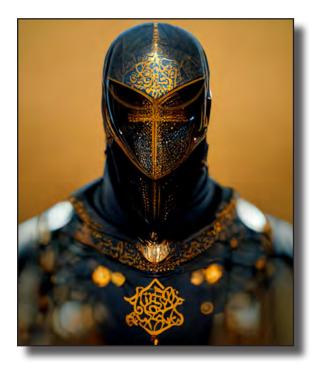

## Assasine Helmet MYSTERY • 002

Omycron Style / Science Fictional (category Mystery Reenactment Outfit)

All products are with the thematic details you wish to be adopted. Also with form and decoration you wish as far as copyright is not touched significantly, we are able to realize the outfit in metal and high product quality, no plastic or cheap outfit garanted.

This product is a representative Assasine helmet. The refrence is taken form a famous fantasy designn and movies and proves the extravant und luxury but classic "hero" look a a noble officer of the Assasine Guild.

The Helmet itself was used for "Representative Occasions" parades and when showing up in public with the Leaders who had to be well protected by his Body Guards all the time.

| Inquiry Details:                           |
|--------------------------------------------|
| your head size in centimeters:             |
| dark metal                                 |
| golden metal                               |
| with engraving golden other                |
| with Decoration as seen on sketch attached |