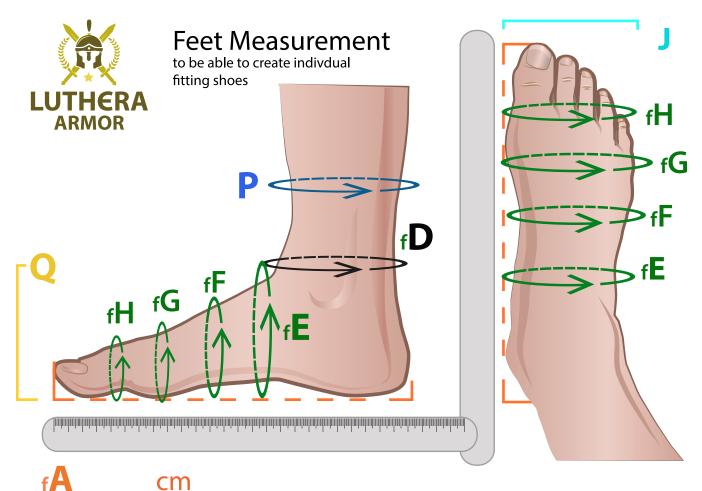

## Your Individual Measures

| Name:           |  |
|-----------------|--|
| Prename:        |  |
|                 |  |
| e-mail:         |  |
| Phone:          |  |
| Your Shoe Size: |  |
| Signature:      |  |