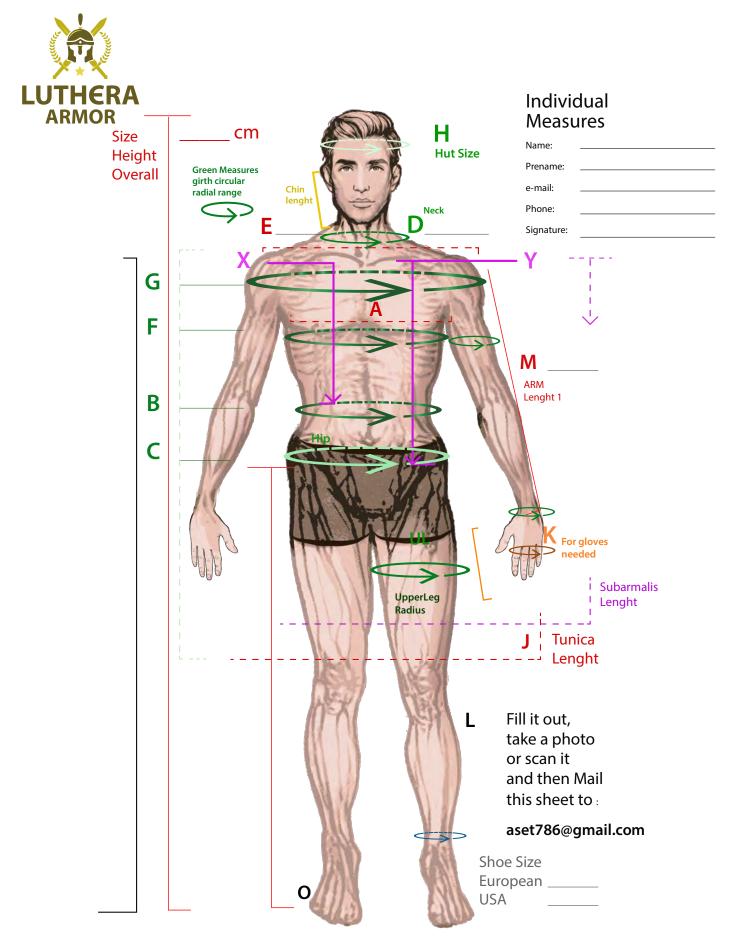

## Your Individual Measures

| Name:           |  |
|-----------------|--|
| Prename:        |  |
|                 |  |
| e-mail:         |  |
| Phone:          |  |
| Your Shoe Size: |  |
| Signature:      |  |