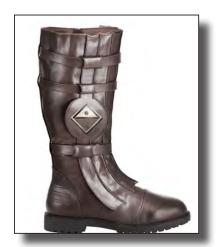

### The Luthera Boots MYSTERY • 006

Various Style / Science Fictional / Customizable Brand (category Mystery Reenactment Outfit)

Guardian of the Antique Pyramids Portals

The Luthera Boots are Genuine Leather finest work. Made by our shoemaker of the highest class.

We create the boots for you. You get the complete matching Top Outfit and adequate appearance with. This Outfit can be created for Reenactors or for Movie Set Wear.

Tell us what is the Guild you belong too?

Keeper of the Human DNA Laboratory HELIX ALPHA

The archaic Pre-Astronautic Luthera-Boots with various Brands are mass tailored to your feet and can be equiped with one of our symbols or with the symbol you want .