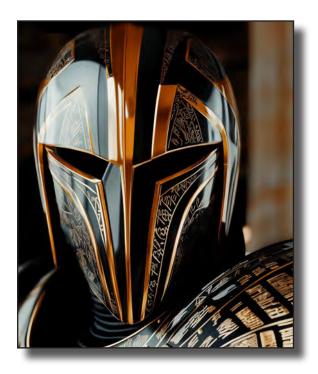

## Assasine Helmet MYSTERY • 002

Omycron Style / Science Fictional (category Mystery Reenactment Outfit)

All products are with the thematic details you wish to be adopted. Also with form and decoration you wish as far as copyright is not touched significantly, we are able to realize the outfit in metal and high product quality, no plastic or cheap outfit garanted.

This product is a representative Assasine helmet. The refrence is taken form a famous fantasy designn and movies and proves the extravant und luxury but classic "hero" look a a noble officer of the Assasine Guild.

The Helmet itself was used for "Representative Occasions" parades and when showing up in public with the Leaders who had to be well protected by his Body Guards all the time.

| Inquiry Details:                           |
|--------------------------------------------|
| your head size in centimeters:             |
| dark metal                                 |
| golden metal                               |
| with engraving golden other                |
| with Decoration as seen on sketch attached |